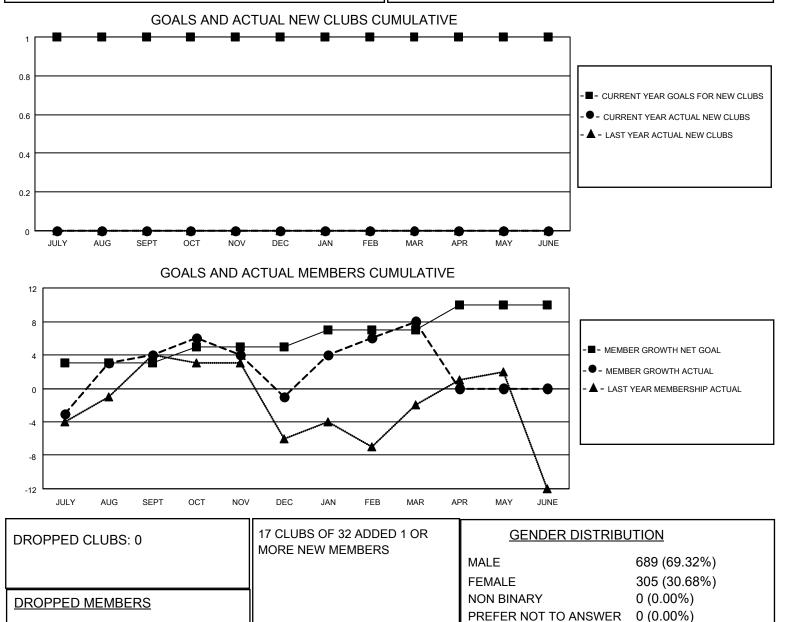

## LOCATION ILLINOIS

District 1 CN

Results as of: 3/31/2023

| Clubs                 |               |           |               | Members               |                         |                         |                                                    |
|-----------------------|---------------|-----------|---------------|-----------------------|-------------------------|-------------------------|----------------------------------------------------|
| RESULTS FOR 2022-2023 |               |           |               | RESULTS FOR 2022-2023 |                         |                         |                                                    |
| QUARTER               | NEW CLUB GOAL | NEW CLUBS | DROPPED CLUBS | QUARTER ME            | MBER GROWTH NET<br>GOAL | MEMBER GROWTH<br>ACTUAL | DROPPED<br>MEMBERS ACTUAL<br>(including transfers) |
| JULY/AUG/SEPT         | 1             | 0         | 0             | JULY/AUG/SEPT         | 3                       | 38                      | 27                                                 |
| OCT/NOV/DEC           | 0             | 0         | 0             | OCT/NOV/DEC           | 2                       | 21                      | 23                                                 |
| JAN/FEB/MAR           | 0             | 0         | 0             | JAN/FEB/MAR           | 2                       | 17                      | 8                                                  |
| APR/MAY/JUNE          | 0             | 0         | 0             | APR/MAY/JUNE          | 3                       | 0                       | 0                                                  |